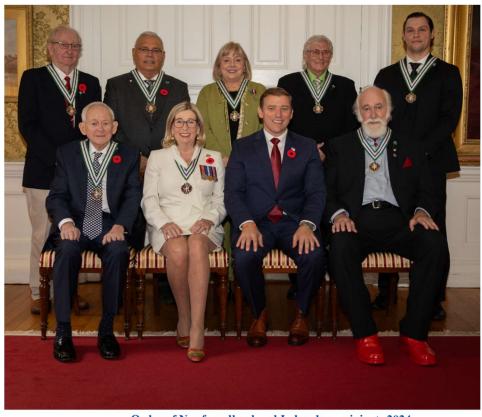

#### 2024 - 17th Investiture

Announced 27 September 2024 - Investiture 30 October 2024

| YEAR | NAME                     | TITLE | POSITION                                  | DECOL | RATIONS / |
|------|--------------------------|-------|-------------------------------------------|-------|-----------|
|      |                          |       |                                           |       |           |
| 2024 | DAVIDGE, Everard ("Bud") | Mr    | Musician - Mummer's song / Storyteller    |       | ONL       |
| 2024 | GEORGE Clifford R.       | Mr    | Visual Artist from Whiteway, Trinity Bay  |       | ONL       |
| 2024 | HICKEY, Liam             | Mr    | Paralympic Games Ice Hockey               |       | ONL       |
| 2024 | JOE, Sagmaw Mi'sel       | Chief | Hereditary Sagamaw of Miawpukek 1982      | CM    | ONL       |
| 2024 | JONES, Andy              | Mr    | Actor / Comedian / Mental Health Advocacy | CM    | ONL       |
| 2024 | O'CALLAGHAN, Patrick     | Mr    | CEO East Coast Catering /Humanitarian wo  | rk    | ONL       |
| 2024 | POOLE, Guy J.            | Mr    | Liz's Walk to Support Diabetes Research   |       | ONL       |
| 2024 | ROSE, Andrea             | Prof  | Music Education Memorial University       |       | ONL       |
|      |                          |       |                                           |       |           |

#### Order of Newfoundland and Labrador recipients 2024

Front: Patrick O'Callaghan, Lieutenant-Governor Joan Marie Aylward, O.N.L.,

Premier Dr. Andrew Furey, Clifford R. George Back: Everard (Bud) Davidge, Saqamaw Mi'sel Muinjij Joe, C.M., Dr. Andrea M. Rose,

Guy J. Poole, Liam Hickey

8

Missing from photo: Andy Jones, C.M.