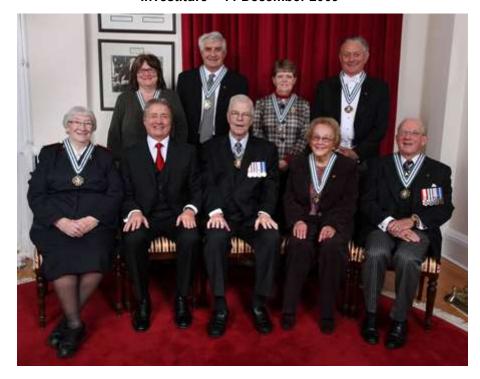

#### 2015 - 9th Investiture

| YEAR | NAME                  | TITLE   | POSITION                                       | DECORATIONS / |
|------|-----------------------|---------|------------------------------------------------|---------------|
|      |                       |         |                                                |               |
| 2015 | BARKHAM, Selma Huxley | Ms      | Cdn historian and geographer / Basque          | CM ONL        |
| 2015 | BLACKMORE, Harry      | Captain | St. John's Regional Fire Department / SAR      | ONL           |
| 2015 | DUFF, Shannie         | Ms      | Mayor of St. John's                            | CM ONL        |
| 2015 | GARDINER, Janet       | Ms      | C.A. / Chair Memorial's Board of Regents       | CM ONL (Post) |
| 2015 | LUDLOW, Earl          | Mr      | CEO Nfld Power / HLCol R Nfld Reg              | ONL `         |
| 2015 | PARSONS, David        | Dr      | Pres Med Assn / History R Nfld Reg             | ONL MSC       |
| 2015 | PEYTON, Sterling      | HCol    | 5 Wing / Labrador North Chamber of Com         | ONL           |
| 2015 | TIBBO, Frank          | Mr      | History Gander Aviation / Air Traffic Controll | er ONL        |
| 2015 | WHITE, Calvin         | Mr      | Mi'kmaq Rights / Aboriginal culture            | CM ONL        |

2015 ONL Recipients

Selma Huxley Barkham, Lieutenant Governor Frank F. Fagan, Premier Paul Davis, Dr. David Parsons
Calvin White, Frank Tibbo, Harry Blackmore, Shannie Duff, Earl Ludlow, Sterling Peyton Front: Back Row: