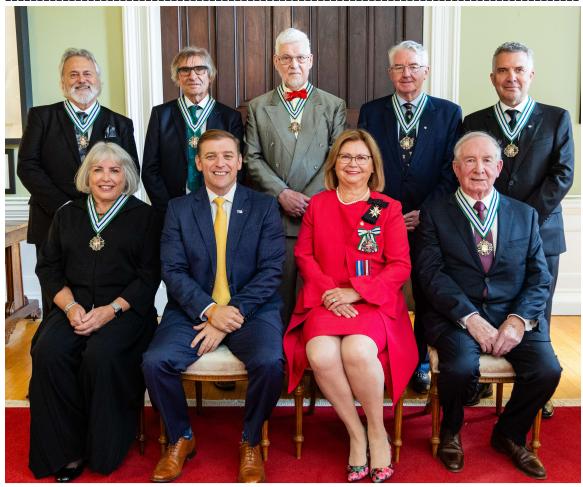

# **2023 - 16**th **Investiture** 21 July 2023

| YEAR | NAME T                          | ITLE | POSITION                                   | DECORATIONS / |
|------|---------------------------------|------|--------------------------------------------|---------------|
|      |                                 |      |                                            |               |
| 2023 | ELMS, David A.                  | Mr   | Volunteerism / Broadcaster                 | ONL           |
| 2023 | GOLFMAN, Noreen                 | Prof | English Memorial University / Cultural     | ONL           |
| 2023 | MELVIN, Kevin Noel              | Dr   | Cardiovascular Surgeon                     | ONL           |
| 2023 | MERCER, Richard ('Rick) Vincent | Mr   | Comedian / CBC Television                  | OC ONL        |
| 2023 | PARFREY, Patrick                | Dr   | Nephrology and Epidemiology                | OC ONL        |
| 2023 | ROY, Jean Claude                | Mr   | Art and Literature / Artist                | ONL           |
| 2023 | VOITK, Andrus                   | Mr   | Environment and Conservation / Fungi Expe  | ert ONL       |
| 7    |                                 |      |                                            |               |
| 2023 | AYLWARD, Joan Marie             | Hon  | Nurse / MLA / 15th LG of Nfld and Labrador | KStJ ONL      |

Newfoundland and Labrador recipients 2023
Front Row: Noreen Golfman, Premier Andrew Furey, LG Judy M. Foote, PC ONL, Dr. Kevin Noel Melvin Back Row: David A. Elms, Jean Claude Roy, Andrus Voitk, Dr. Patrick Parfrey, OC, Rick Mercer, OC