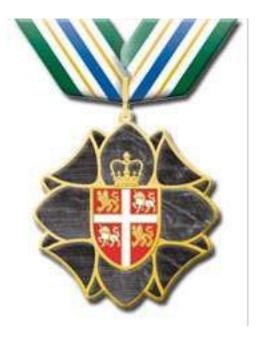

#### **DESCRIPTION**

A stylized pitcher plant (sarracenia purpurea Linnaeus,

Newfoundland and Labrador's floral emblem. The green petals are of the provincial mineral, Labradorite, edged in gold.

(The pitcher plant is found primarily in bogs and marshland throughout the province. It has a large wine-red flower with a red and gold centre, and hollow pitcher-shaped leaves are attached to the base of the stem. An insectivorous plant, it feeds off insects that become trapped inside when the leaves fill with water.)

#### **OBVERSE**

At its centre is the Arms of the Province of Newfoundland and Labrador, granted by King Charles I in January 1638, in white, red and gold enamels, surmounted by the Crown.

#### MOUNTING

The ribbon, which is worn around the neck, passes through a large oval ring; at the top of the badge is a small gold ring, and the two are linked by a third ring.

#### RIBBON

The 38 mm wide ribbon has green (7 mm) edges, and a narrow blue centre strip (4 mm), on either side of which is a further white stripe (10 mm) with a gold stripe (1 mm) in the centre of the white