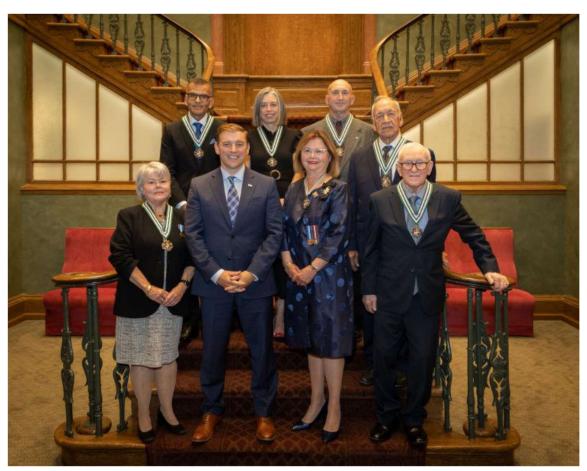

#### 2022 - 15th Investiture

| YEAR | NAME                          | TITLE | POSITION DEC                                     | ORATIONS / |
|------|-------------------------------|-------|--------------------------------------------------|------------|
|      |                               |       |                                                  |            |
| 2022 | CORMIER, Robert W.            | Mr    | French Language & Culture / Acadian Culture (    | CM ONL     |
| 2022 | DONOVAN, Catherine            | Dr    | Health Care / Medical Health Officer Eastern     | ONL        |
| 2022 | DOYLE, Alan Thomas            | Mr    | Humanitarian Activities / Great Big Sea          | CM ONL     |
| 2022 | FITZGERALD, Janice            | Dr    | Health Care / GP / Chief Medical Officer Nfld    | ONL        |
| 2022 | FURLONG, Carla Emerson        | Ms    | Music and Cultural Preservation / Harp Teacher   | ONL        |
| 2022 | GOUDIE, Joseph D.             | Mr    | Cultural / CBC Broadcaster / Pres Labrador Metis | ONL        |
| 2022 | RAHMAN, Proton                | Dr    | Health Care / Psoriatic Arthritis Memorial       | ONL        |
| 2022 | SHORT, Maxwell ( <u>Max</u> ) | Mr    | Public Service                                   | ONL        |

8 - on 22 July 2022

\_\_\_\_\_

L-R (top row): Dr. Proton Rahman; Dr. Janice Fitzgerald; Robert Cormier, C.M.; Joseph D. Goudie L-R (bottom row): Dr. Catherine Donovan; The Honourable Andrew Furey, Premier of Newfoundland and Labrador; The Honourable Judy M. Foote, P.C., O.N.L., Lieutenant Governor of Newfoundland and Labrador; Maxwell (Max) Short

Missing from photo: Carla Emerson Furlong, Alan Thomas Doyle, C.M.