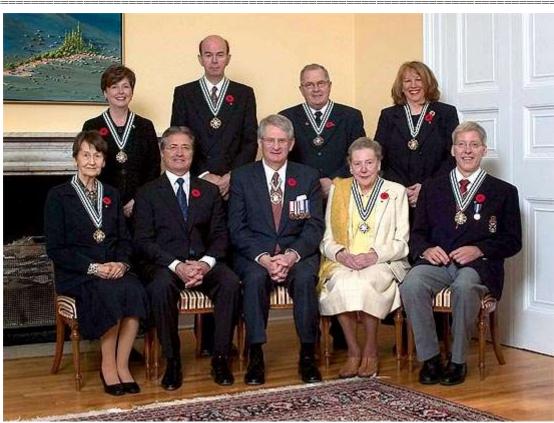

#### 16 October 2012 7<sup>th</sup> Investiture

| YEAR | R NAME                  | TITLE | POSITION                                 | DECO | RATIONS / |
|------|-------------------------|-------|------------------------------------------|------|-----------|
|      |                         |       |                                          |      |           |
| 2012 | COX, Janet Elizabeth    | Ms    | Nurse & Midwife in St. Anthony           |      | ONL       |
| 2012 | DAWE, Thomas ('Tom')    | Prof  | English Memorial University / Poet       | CM   | ONL       |
| 2012 | FAOUR, Frieda Gabrielle | Mrs   | Municipal Councilor Corner Brook         |      | ONL       |
| 2012 | FORD, John C. ('Jack')  | Mr    | RAF POW Singapore / Wrote Book           |      | ONL       |
| 2012 | GORDON, Mary Dyer       | Ms    | Founded Roots of Empathy for children    | CM   | ONL       |
| 2012 | HOWLEY, Constance       | Ms    | Research Nurse Memorial Univ HIV         |      | ONL       |
| 2012 | HYNES, Sidney Joseph    | Capt  | CEO Canship & Chair Martine Atlantic     | CM   | ONL       |
| 2012 | WILLIAMS, Susan Frances | Ms    | Inuit Heritage / Nurse / Inuit Education |      | ONL       |
|      |                         |       |                                          |      |           |

\_\_\_\_\_

Front Row: John (Jack) Ford, Premier Kathy Dunderdale, Lieutenant Governor John C. Crosbie,

Freida Faour

Back Row: Susan (Fran) Williams, Mary Dyer Gordon, Captain Sidney Hynes, Constance Howley,

Tom Dawe, Janet Cox