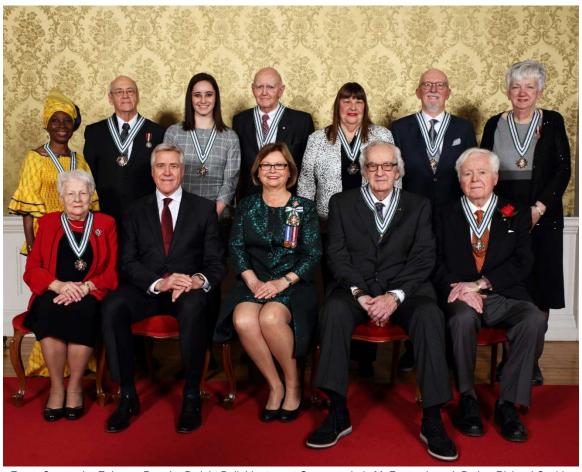

#### 2024 - 17th Investiture

Announced 27 September 2024 - Investiture 30 October 2024

| YEAR | NAME                     | TITLE | POSITION                                  | DECOL | RATIONS / |
|------|--------------------------|-------|-------------------------------------------|-------|-----------|
|      |                          |       |                                           |       |           |
| 2024 | DAVIDGE, Everard ("Bud") | Mr    | Musician - Mummer's song / Storyteller    |       | ONL       |
| 2024 | GEORGE Clifford R.       | Mr    | Visual Artist from Whiteway, Trinity Bay  |       | ONL       |
| 2024 | HICKEY, Liam             | Mr    | Paralympic Games Ice Hockey               |       | ONL       |
| 2024 | JOE, Sagmaw Mi'sel       | Chief | Hereditary Sagamaw of Miawpukek 1982      | CM    | ONL       |
| 2024 | JONES, Andy              | Mr    | Actor / Comedian / Mental Health Advocacy | CM    | ONL       |
| 2024 | O'CALLAGHAN, Patrick     | Mr    | CEO East Coast Catering /Humanitarian wo  | rk    | ONL       |
| 2024 | POOLE, Guy J.            | Mr    | Liz's Walk to Support Diabetes Research   |       | ONL       |
| 2024 | ROSE, Andrea             | Prof  | Music Education Memorial University       |       | ONL       |
|      |                          |       |                                           |       |           |

#### Order of Newfoundland and Labrador recipients 2024

Front: Patrick O'Callaghan, Lieutenant-Governor Joan Marie Aylward, O.N.L.,

Premier Dr. Andrew Furey, Clifford R. George Back: Everard (Bud) Davidge, Saqamaw Mi'sel Muinjij Joe, C.M., Dr. Andrea M. Rose,

Guy J. Poole, Liam Hickey

8

Missing from photo: Andy Jones, C.M.