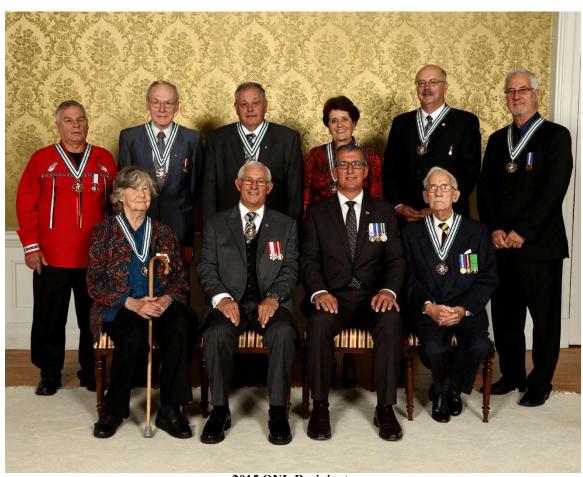

# **2023 - 16**th **Investiture** 21 July 2023

| YEAR | NAME T                          | ITLE | POSITION                                   | DECORATIONS / |
|------|---------------------------------|------|--------------------------------------------|---------------|
|      |                                 |      |                                            |               |
| 2023 | ELMS, David A.                  | Mr   | Volunteerism / Broadcaster                 | ONL           |
| 2023 | GOLFMAN, Noreen                 | Prof | English Memorial University / Cultural     | ONL           |
| 2023 | MELVIN, Kevin Noel              | Dr   | Cardiovascular Surgeon                     | ONL           |
| 2023 | MERCER, Richard ('Rick) Vincent | Mr   | Comedian / CBC Television                  | OC ONL        |
| 2023 | PARFREY, Patrick                | Dr   | Nephrology and Epidemiology                | OC ONL        |
| 2023 | ROY, Jean Claude                | Mr   | Art and Literature / Artist                | ONL           |
| 2023 | VOITK, Andrus                   | Mr   | Environment and Conservation / Fungi Expe  | ert ONL       |
| 7    |                                 |      |                                            |               |
| 2023 | AYLWARD, Joan Marie             | Hon  | Nurse / MLA / 15th LG of Nfld and Labrador | KStJ ONL      |

Newfoundland and Labrador recipients 2023
Front Row: Noreen Golfman, Premier Andrew Furey, LG Judy M. Foote, PC ONL, Dr. Kevin Noel Melvin Back Row: David A. Elms, Jean Claude Roy, Andrus Voitk, Dr. Patrick Parfrey, OC, Rick Mercer, OC