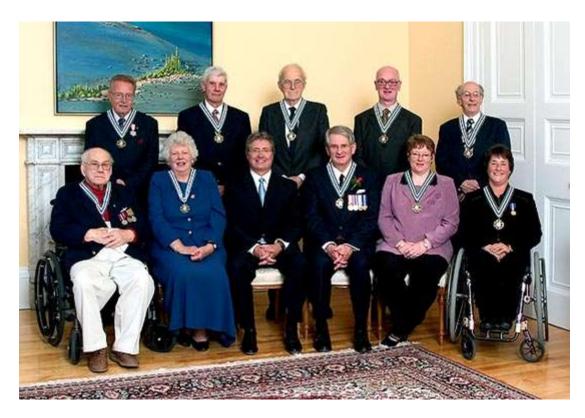

### 22 August 2011 - 6th Investiture

| YEAF                         | R NAME            | TITLE  | POSITION                               | DECORATIONS / |
|------------------------------|-------------------|--------|----------------------------------------|---------------|
|                              |                   |        |                                        |               |
| 2011                         | BEST, Alton       | Mr     | Founded the band "The Flummies"        | ONL           |
| 2011                         | BRUNEAU, Angus A. | Prof   | Engineering Memorial University        | OC ONL        |
| 2011                         | DAVIS, Elizabeth  | Sister | Amalgamated 6 Health Care Institutions | CM ONL        |
| 2011                         | ENNIS, Frances    | Ms     | First Community-based Literacy Program | ONL           |
| 2011                         | GREEN, Susan      | Ms     | Committee for Hungry Children          | ONL           |
| 2011                         | NESBIT, Wayne     | Mr     | Championed Special Education           | ONL           |
| 2011                         | PENNEY, Ches      | Mr     | Entrepreneurship / Penney Group        | ONL           |
| 2011                         | VARDY, Frances    | Ms     | Local Arts and Volunteer Community     | ONL           |
| Honorary Member of the Order |                   |        |                                        |               |
| 2011                         | PHILLIPS, Lanier  | Mr     | Survivor of the USS Truxton Sinking    | ONL           |

Front row: Lanier Phillips, Premier Kathy Dunderdale, Lieutenant Governor John C. Crosbie,

Frances Ennis, Susan Green

Back row: Frances Vardy, Alton Best, Angus A. Bruneau, Ches Penney, Sister Elizabeth Davis,

Wayne Nesbit