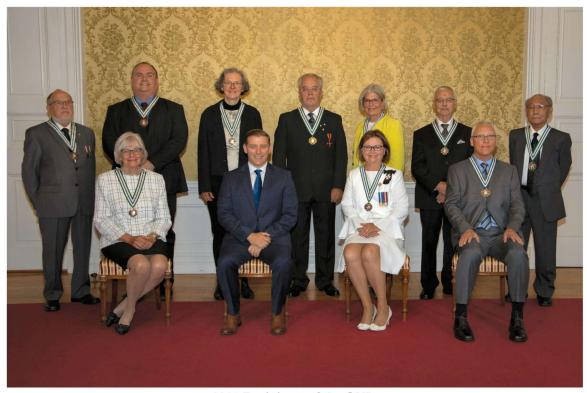

#### 2021 - 14th Investiture

| YEAR     | NAME                         | <b>FITLE</b> | POSITION DECOR                                     | RATIONS / |
|----------|------------------------------|--------------|----------------------------------------------------|-----------|
|          |                              |              |                                                    |           |
| 2021     | BARRETT, John R.             | Mr           | First Special Olympian in Cdn Sports Hall of Fame  | ONL       |
| 2021     | BRADLEY, David Gordon        | Mr           | Chair Founders Bonavista Historic Townscape        | ONL       |
| 2021     | BRADLEY, Louise              | Ms           | Pres. Cdn Mental Health Commission / Nurse CM      | ONL       |
| 2021     | BUDGELL, Fred                | Mr           | Volunteer Work & Mayor of Norris Arm / Postmaster  | ONL       |
| 2021     | COLLINS, Alice               | Prof         | Dean of Education Memorial University              | ONL       |
| 2021     | CREATES, Marlene             | Ms           | Environmental Artist and Poet in Portugal Cove     | ONL       |
| 2021     | DINGWELL, Donald Bruce       | Prof         | Geosciences U. of Munich / Memorial U. Grad OC     | ONL       |
| 2021     | POWELL, Lester C.            | Mr           | Pilot for 44 Years with Air Labrador 45,000 hours  | ONL       |
| 2021     | ROSALES, Teodoro Otayza 'Ted | ' Dr         | Chief of Pediatrics Memorial University / Genetics | ONL       |
| 9 – 01 8 | September 2021               |              | ·                                                  |           |

2021 Recipients of the ONL

Front L-R: Dr. Alice M. Collins, Premier Andrew Furey, Lieutenant Governor Judy M. Foote, David Gordon Bradley

Back L-R: Fred Budgell, John R. Barrett, Marlene Creates, Dr. Donald Bruce Dingwell, N. Louise Bradley, Lester C. Powell, Dr. Ted O. Rosales