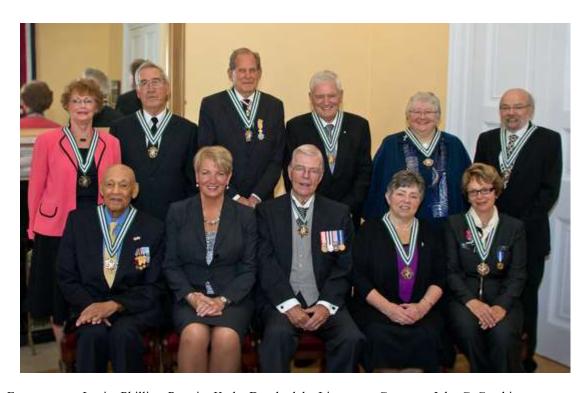

#### 2015 - 9th Investiture

| YEAR | NAME                  | TITLE   | POSITION                                       | DECORATIONS / |
|------|-----------------------|---------|------------------------------------------------|---------------|
|      |                       |         |                                                |               |
| 2015 | BARKHAM, Selma Huxley | Ms      | Cdn historian and geographer / Basque          | CM ONL        |
| 2015 | BLACKMORE, Harry      | Captain | St. John's Regional Fire Department / SAR      | ONL           |
| 2015 | DUFF, Shannie         | Ms      | Mayor of St. John's                            | CM ONL        |
| 2015 | GARDINER, Janet       | Ms      | C.A. / Chair Memorial's Board of Regents       | CM ONL (Post) |
| 2015 | LUDLOW, Earl          | Mr      | CEO Nfld Power / HLCol R Nfld Reg              | ONL `         |
| 2015 | PARSONS, David        | Dr      | Pres Med Assn / History R Nfld Reg             | ONL MSC       |
| 2015 | PEYTON, Sterling      | HCol    | 5 Wing / Labrador North Chamber of Com         | ONL           |
| 2015 | TIBBO, Frank          | Mr      | History Gander Aviation / Air Traffic Controll | er ONL        |
| 2015 | WHITE, Calvin         | Mr      | Mi'kmaq Rights / Aboriginal culture            | CM ONL        |

2015 ONL Recipients

Selma Huxley Barkham, Lieutenant Governor Frank F. Fagan, Premier Paul Davis, Dr. David Parsons
Calvin White, Frank Tibbo, Harry Blackmore, Shannie Duff, Earl Ludlow, Sterling Peyton Front: Back Row: