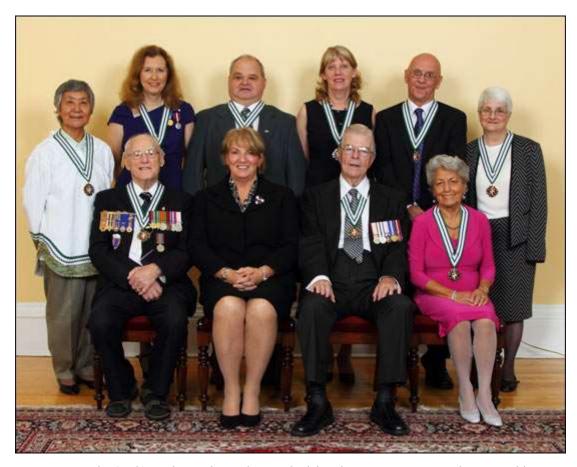

#### 2019 - 12th Investiture

| <b>YEAR</b> | R NAME                  | TITLE | POSITION I                                  | DECO | RATIONS / |
|-------------|-------------------------|-------|---------------------------------------------|------|-----------|
|             |                         |       |                                             |      |           |
| 2019        | BUTLER, Joseph          | Mr    | CEO St. John's Flagship Radio VOCM          |      | ONL       |
| 2019        | CASHIN, Richard         | Hon   | Lawyer / MP / Pres Nfld Fisherman's Union   | OC   | ONL       |
| 2019        | DAWE, Paula             | Ms    | Teacher / Volunteer Happy Valley-Goose Ba   | у    | ONL       |
| 2019        | ELLIOTT, Arthur G.      | Rev   | United Church Minister / School Principal   |      | ONL       |
| 2019        | FRY, Darryl             | Mr    | CEO Cyanamid / CEO Cytec / Fry Foundation   | n    | ONL       |
| 2019        | IVANY, Cassandra        | Ms    | Red Cross Worker since 1950 / Volunteer     |      | ONL       |
| 2019        | OSMOND, Kaetlyn         | Ms    | Olympic Gold/Silver/Bronze Figure Skater    |      | ONL       |
| 2019        | PIKE, Odelle            | Ms    | Mi'kmaq Elder / Leader in Indigenous Issues |      | ONL       |
| 2019        | PRATT, John Christopher | Mr    | Outstanding Canadian Artist                 | CC   | ONL       |
| 2019        | QUAICOE, Lloydetta      | Dr    | Lawyer from Sierra Leone / Volunteer Work   |      | ONL       |

10 - 29 January 2019

\_\_\_\_\_\_

Front: Cassandra E. Ivany, Premier Dwight Ball, Lieutenant Governor Judy M. Foote, Joseph Butler, Richard Cashin Back:: Dr. Lloydetta Quaicoe, Rev. Arthur G. Elliott, Kaetlyn Osmond, John Christopher Pratt, Odelle Pike, Darryl Fry, Paula Dawe