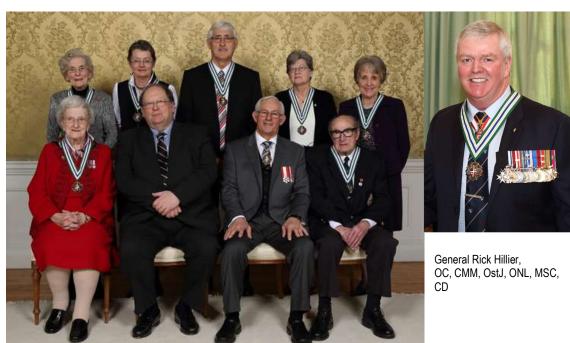

### 2013 (announced on 23 December 2013) - 8th Investiture

| <b>YEAR</b> | NAME                         | TITLE     | POSITION                                 | DECORATIONS /   |
|-------------|------------------------------|-----------|------------------------------------------|-----------------|
|             |                              |           |                                          |                 |
| 2013        | FOSTER, Bridget              | Ms        | Director Association of New Canadians    | ONL             |
| 2013        | GREEN, Jane Stuart           | Prof      | Memorial U. / Genetics of Bowel Cancer   | ONL             |
| 2013        | HILLIER, Richard "Rick" John | Gen       | Chief of the Defence Staff OC CMM        | OStJ ONL MSC CD |
| 2013        | KEARNEY, Margaret            | Ms        | Hospitality Industry Boarding Houses     | ONL             |
| 2013        | KENNEDY, Colleen             | Ms        | Executive Director Friends of Gros Morne | ONL             |
| 2013        | LINSTEAD, Gilbert            | Mr        | Labrador Fisherman's Union Shrimp Co.    | ONL             |
| 2013        | SEXTON, Sara Rita            | Ms        | HIV/AIDS Public Speaker                  | ONL             |
| 2013        | ST. GEORGE, Kevin            | Mr        | Engineer / Deer Lake Airport Authority   | ONL             |
|             | New                          | / Chancel | llor and Lieutenant-Governor             |                 |
| 2013        | FAGAN, Frank Frederick       | Hon       | Lt-Gov of Newfoundland & Labrador        | CM KStJ ONL     |

\_\_\_\_\_

2013 Recipients of the Order of Newfoundland and Labrador

Front Row: Margaret Kearney - Premier Tom Marshall - Lieutenant Governor Frank Fagan - Kevin St. George Back Row: Sara Rita Sexton - Colleen Kennedy - Gilbert Linstead - Dr. Jane Stuart Green - Bridget Foster –