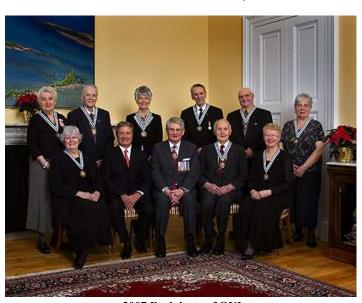

### 2013 (announced on 23 December 2013) - 8th Investiture

| <b>YEAR</b> | NAME                         | TITLE     | POSITION                                 | DECORATIONS /   |
|-------------|------------------------------|-----------|------------------------------------------|-----------------|
|             |                              |           |                                          |                 |
| 2013        | FOSTER, Bridget              | Ms        | Director Association of New Canadians    | ONL             |
| 2013        | GREEN, Jane Stuart           | Prof      | Memorial U. / Genetics of Bowel Cancer   | ONL             |
| 2013        | HILLIER, Richard "Rick" John | Gen       | Chief of the Defence Staff OC CMM        | OStJ ONL MSC CD |
| 2013        | KEARNEY, Margaret            | Ms        | Hospitality Industry Boarding Houses     | ONL             |
| 2013        | KENNEDY, Colleen             | Ms        | Executive Director Friends of Gros Morne | ONL             |
| 2013        | LINSTEAD, Gilbert            | Mr        | Labrador Fisherman's Union Shrimp Co.    | ONL             |
| 2013        | SEXTON, Sara Rita            | Ms        | HIV/AIDS Public Speaker                  | ONL             |
| 2013        | ST. GEORGE, Kevin            | Mr        | Engineer / Deer Lake Airport Authority   | ONL             |
|             | New                          | / Chancel | llor and Lieutenant-Governor             |                 |
| 2013        | FAGAN, Frank Frederick       | Hon       | Lt-Gov of Newfoundland & Labrador        | CM KStJ ONL     |

\_\_\_\_\_

2013 Recipients of the Order of Newfoundland and Labrador

Front Row: Margaret Kearney - Premier Tom Marshall - Lieutenant Governor Frank Fagan - Kevin St. George Back Row: Sara Rita Sexton - Colleen Kennedy - Gilbert Linstead - Dr. Jane Stuart Green - Bridget Foster –