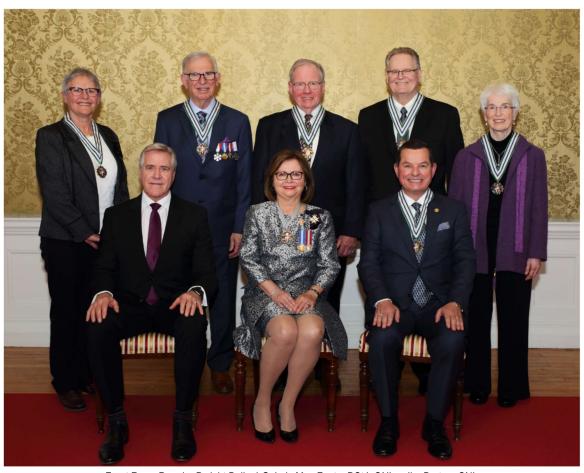

#### 2024 - 17th Investiture

Announced 27 September 2024 - Investiture 30 October 2024

| YEAR | NAME                     | TITLE | POSITION                                  | DECOL | RATIONS / |
|------|--------------------------|-------|-------------------------------------------|-------|-----------|
|      |                          |       |                                           |       |           |
| 2024 | DAVIDGE, Everard ("Bud") | Mr    | Musician - Mummer's song / Storyteller    |       | ONL       |
| 2024 | GEORGE Clifford R.       | Mr    | Visual Artist from Whiteway, Trinity Bay  |       | ONL       |
| 2024 | HICKEY, Liam             | Mr    | Paralympic Games Ice Hockey               |       | ONL       |
| 2024 | JOE, Sagmaw Mi'sel       | Chief | Hereditary Sagamaw of Miawpukek 1982      | CM    | ONL       |
| 2024 | JONES, Andy              | Mr    | Actor / Comedian / Mental Health Advocacy | CM    | ONL       |
| 2024 | O'CALLAGHAN, Patrick     | Mr    | CEO East Coast Catering /Humanitarian wo  | rk    | ONL       |
| 2024 | POOLE, Guy J.            | Mr    | Liz's Walk to Support Diabetes Research   |       | ONL       |
| 2024 | ROSE, Andrea             | Prof  | Music Education Memorial University       |       | ONL       |
|      |                          |       |                                           |       |           |

#### Order of Newfoundland and Labrador recipients 2024

Front: Patrick O'Callaghan, Lieutenant-Governor Joan Marie Aylward, O.N.L.,

Premier Dr. Andrew Furey, Clifford R. George Back: Everard (Bud) Davidge, Saqamaw Mi'sel Muinjij Joe, C.M., Dr. Andrea M. Rose,

Guy J. Poole, Liam Hickey

8

Missing from photo: Andy Jones, C.M.